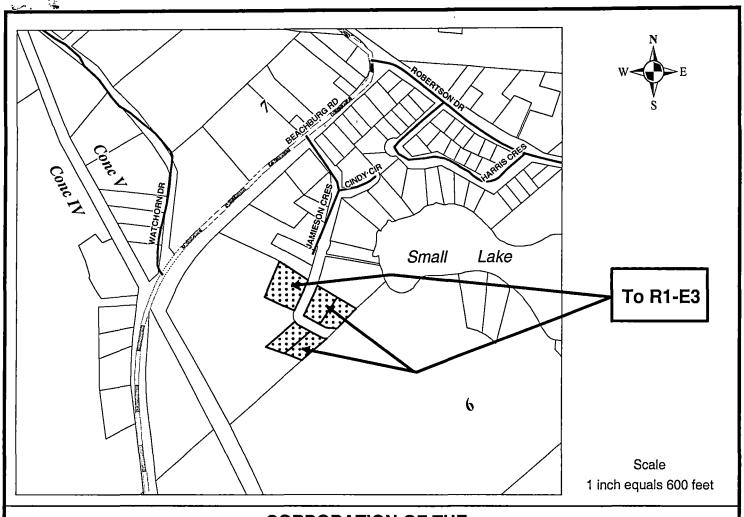

Notwithstanding Section 5.2(a) and (e) to the contrary, for those lands described as part of Lot 7, Concession 5, E.M.L., in the geographic Village of Beachburg and delineated as Residential One-Exception Three (R1-E3) on Schedule "D" to this By-law, the following shall apply:

# CORPORATION OF THE TOWNSHIP OF WHITEWATER REGION

| This is Schedule "A | A" to By-law_Number _0 | 7-01-274       |
|---------------------|------------------------|----------------|
| Passed the 17       | day of <u>January</u>  | 20 <u>07</u> . |

### LEGEND

R1 Residential One

Area affected by this Amendment To R1-E3

-E Exception Zone

This is Schedule "D" to By-law 02-11-86.